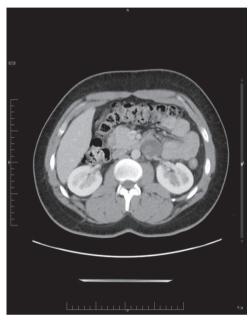

## Saeed Alhindi, MD, CABS, FRCSI

A twenty-three-year-old male presented with scrotal swelling increasing in size for one month. No history of fever or trauma. Physical examination revealed a non-tender mass on the left side of the scrotum. The patient underwent radiological investigations. Look at the figures below and answer the following questions:

Figure 1

Figure 2

- Q1. Mention the radiological test in figure 1 and figure 2.
- Q2. Describe the findings in the figures.
- Q3. What are the diagnosis and initial management of this case?

Answers on page 161