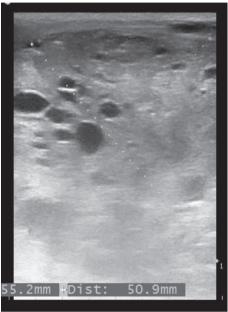

## Saeed Alhindi, MD, CABS, FRCSI

A twenty-three-year-old male presented with scrotal swelling increasing in size for one month. No history of fever or trauma. Physical examination revealed a non-tender mass on the left side of the scrotum. The patient underwent radiological investigations. Look at the figures below and answer the following questions:

Figure 1

Figure 2

- Q1. Mention the radiological test in figure 1 and figure 2.
- Q2. Describe the findings in the figures.
- Q3. What are the diagnosis and initial management of this case?

Answers on page 161