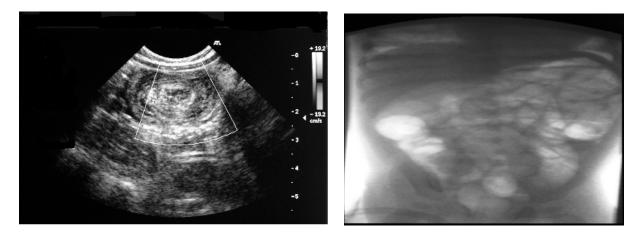

## Saeed Alhindi, MD, CABS, FRCSI\*

Nine month old male patient presented to the accident and emergency room with history of abnormal abdominal pain and intermittent crying accompanied by a drawing up of the knees. Physical examination revealed a palpable sausage-shaped mass in the mid-abdomen. The patient had the following radiological tests, see figure 1 and 2.

Figure 1

Figure 2

## Please answer the following questions:

- **Q.1.** What is your diagnosis?
- **Q.2.** Describe the signs in both radiological tests.
- **Q.3.** Mention one contraindication to do the radiological test (figure 2).