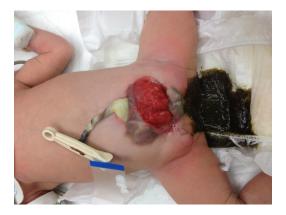

## **Medical Quiz**

Saeed Alhindi, MD, CABS, FRCSI\*

Two hours old female baby a product of normal vaginal delivery was born at a local maternity health center. Prenatal ultrasound did not detect any abnormal findings. Look at the picture of the infant below and answer the following questions.

- **Q1**.Describe the findings.
- **Q2**. What are the initial steps in management of this case?
- **Q3**. What is the diagnosis?

Answers on page Noí í ...

\_\_\_\_\_

<sup>\*</sup> Assistant Professor of Surgery, Arabian Gulf University Consultant Pediatric Surgeon Salmaniya Medical Complex Kingdom of Bahrain Email: sjalhindi@gmail.com; sjalhindi@yahoo.com