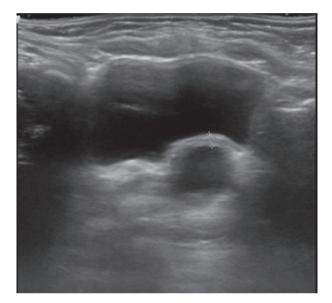

## **Medical Quiz**

Saeed Alhindi, MD, CABS, FRCSI\*

A two-year-old female presented with a history of lower abdominal pain associated with fever and vomiting. The patient underwent radiological investigations. Look at the figures below and answer the following questions:

Q.1: Describe the findings in the figures.

- Q.2: What is the most likely diagnosis?
- Q.3: What is the initial management of this condition?

Answers on page137

Consultant Pediatric Surgeon Department of Pediatric Surgery Salmaniya Medical Complex Assistant Professor, Arabian Gulf University P.O. Box 12 Kingdom of Bahrain E-mail: sjalhindi@gmail.com; sjalhindi@yahoo.com