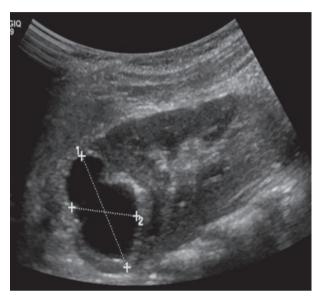

## **Medical Quiz**

Saeed Alhindi, MD, CABS, FRCSI\*

A two-year-old female presented with a history of lower abdominal pain associated with fever and vomiting. The patient underwent radiological investigations. Look at the figures below and answer the following questions:

Q.1: Describe the findings in the figures.

- Q.2: What is the most likely diagnosis?
- Q.3: What is the initial management of this condition?

Answers on page137

Consultant Pediatric Surgeon Department of Pediatric Surgery Salmaniya Medical Complex Assistant Professor, Arabian Gulf University P.O. Box 12 Kingdom of Bahrain E-mail: sjalhindi@gmail.com; sjalhindi@yahoo.com