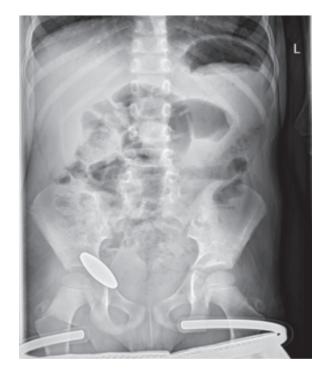

## Saeed Alhindi, MD, CABS, FRCSI\*

A 7-year-old male patient presented with abdominal pain after swallowing a foreign body for 2 days. The patient had a plain abdominal X-ray. Look at the figure below and answer the following questions.

Q1. Describe the findings in the figure.

- Q2. Mention two complications related to this foreign body.
- Q3. What is the management of this patient?

Answers on page 133

 \* Assistant Professor, Arabian Gulf University Consultant Pediatric Surgeon, Salmaniya Medical Complex P.O. Box 12 Kingdom of Bahrain E-mail: sjalhindi@yahoo.com, sjalhindi@gmail.com