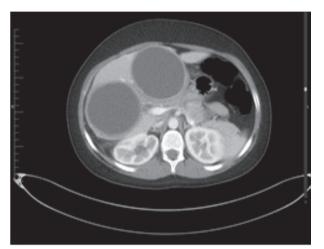

## **Medical Quiz**

Saeed Alhindi, MD, CABS, FRCSI\*

A nine-year-old male patient presented with upper abdominal pain of three months duration. The pain is associated with nausea and vomiting. The patient had the following radiological tests; look at the figures below and answer the following questions:

Figure 1

Figure 2

- Q1. Identify the radiological tests and describe the findings in figures 1 and 2.
- Q2. Mention three organs which could be affected by this disease.
- Q3. What is the diagnosis?

Answers on page 86