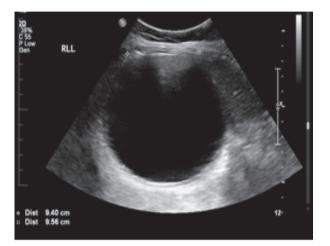

## **Medical Quiz**

Saeed Alhindi, MD, CABS, FRCSI\*

A nine-year-old male patient presented with upper abdominal pain of three months duration. The pain is associated with nausea and vomiting. The patient had the following radiological tests; look at the figures below and answer the following questions:

Figure 1

Figure 2

- Q1. Identify the radiological tests and describe the findings in figures 1 and 2.
- Q2. Mention three organs which could be affected by this disease.
- Q3. What is the diagnosis?

Answers on page 86