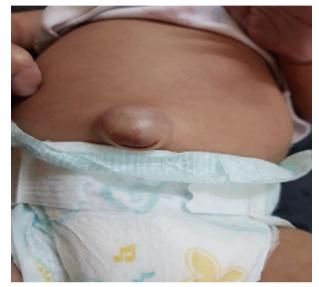

## **Medical Quiz**

Saeed Alhindi, MD, CABS, FRCSI\*

A one-month-old infant born with a history of central abdominal swelling was discovered immediately after birth. No history of trauma, fever or vomiting. Look at the figures below and answer the following questions:

Figure 1

Figure 2

- Q.1: Describe the findings in the figures.
- Q.2: What is the most likely diagnosis?
- Q.3: What is the natural history of this condition?

Answers on page 69

\* Assistant Professor, Arabian Gulf University
Consultant Pediatric Surgeon
Department of Pediatrics
Salmaniya Medical Complex
P.O. Box 12, Manama
The Kingdom of Bahrain
E-mail: sjalhindi@gmail.com