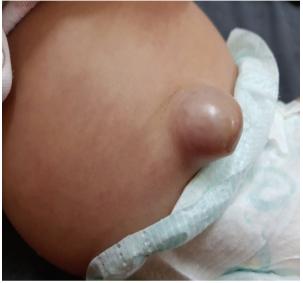

## **Medical Quiz**

Saeed Alhindi, MD, CABS, FRCSI\*

A one-month-old infant born with a history of central abdominal swelling was discovered immediately after birth. No history of trauma, fever or vomiting. Look at the figures below and answer the following questions:

Figure 1

Figure 2

- Q.1: Describe the findings in the figures.
- Q.2: What is the most likely diagnosis?
- Q.3: What is the natural history of this condition?

Answers on page 69

\* Assistant Professor, Arabian Gulf University
Consultant Pediatric Surgeon
Department of Pediatrics
Salmaniya Medical Complex
P.O. Box 12, Manama
The Kingdom of Bahrain
E-mail: sjalhindi@gmail.com