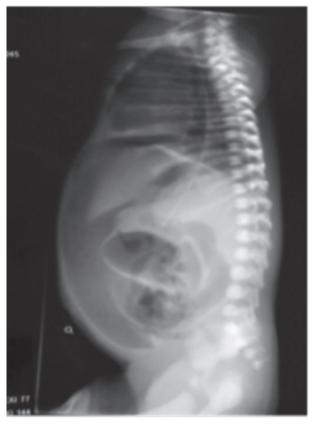

Figure 1

Figure 2

- Q1. Name the radiological view in figure 1 and figure 2.
- Q2. Describe the findings in figure 1 and figure 2.
- Q3. What is the most likely diagnosis?

Answers on page192

 \* Assistant Professor, Arabian Gulf University Consultant Pediatric Surgeon Department of Pediatrics Salmaniya Medical Complex P.O. Box 12, Manama The Kingdom of Bahrain E-mail: sjalhindi@gmail.com