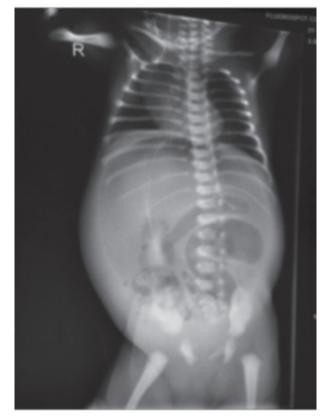

Figure 1

Figure 2

- Q1. Name the radiological view in figure 1 and figure 2.
- Q2. Describe the findings in figure 1 and figure 2.
- Q3. What is the most likely diagnosis?

Answers on page192

 \* Assistant Professor, Arabian Gulf University Consultant Pediatric Surgeon Department of Pediatrics Salmaniya Medical Complex P.O. Box 12, Manama The Kingdom of Bahrain E-mail: sjalhindi@gmail.com