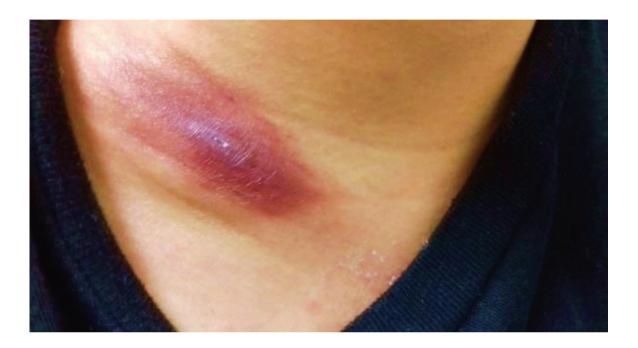

## **Medical Quiz**

Jameela Mohammed Al-Salman, American Board of Internal Medicine, Infectious Diseases and Geriatrics\*

A forty-two-year-old female presented with a six-week history of right neck swelling which has progressed into a boil. There was a history of fever. Look at the figure below and answer the following questions: