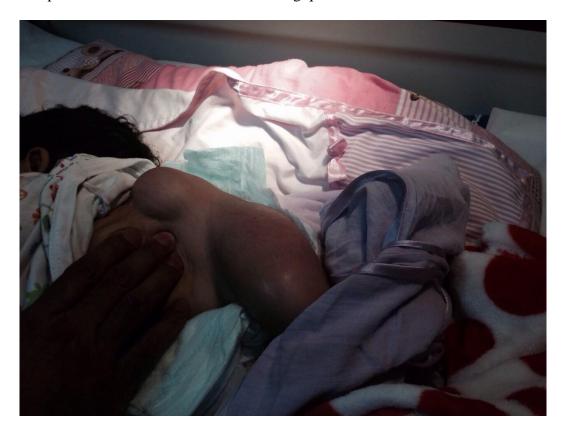

## Saeed Alhindi, MD, CABS, FRCSI\*

A nine-month-old male patient presented with abdominal swelling on the left flank region since birth. The patient is known to have meningomyelocele which was repaired soon after birth.

Look at the picture below and answer the following questions.

- Q1. Describe the findings in this patient and mention the most likely content of this swelling.
- Q2. What is the diagnosis?

Answers on page No 276