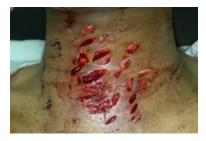

## **Medical Quiz**

Seema Abbas Hussain, LRCP, SI, MB, BCh, BAO\* Nabeel H Tammam, FRCSEd\*\*

A Twenty-Five year old Ethiopian female works as a house-maid for a Bahraini family for the past 7 months.

She was presented to the A and E department in the following state. Clinically she was stable, maintaining her blood pressure at 128/72 mmHg, pulse rate at 107 bpm, and a normal temperature. Patient sustained her injuries in an attempt to suicide with a small kitchen knife, see Figure 1.