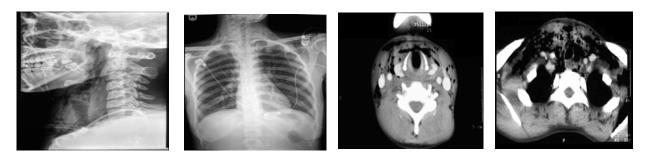

Figure 1

The following radiographic investigations were taken. Lateral neck and Chest X-rays, see Figures 2 and 3. CT scans of neck and chest, see Figures 4 and 5.

Figure 2

Figure 3

Figure 4

Figure 5

**Q.1.** What is your clinical impression?