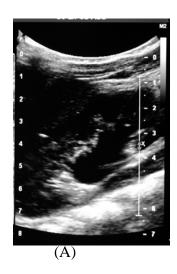

## Saeed Alhindi, MD, CABS, FRCSI\*

Ten-month-old male patient presented to Salmaniya medical complex with history of urinary tract infection of one-week duration. Physical examination was unremarkable. The patient had the following radiological tests.

Please answer the following:

- **Q.1.** Describe the findings.
- **Q.2.** Mention one common cause and one rare cause.
- Q.3. What are the laboratory investigations, which could confirm the diagnosis?
- **Q.4.** What is the most likely diagnosis if the above radiological test is normal?